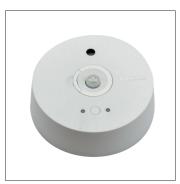

Wireless controll: Philips MasterConnect on request

Daylight/Occupancy sensor: Wireless MCS or MCS IP65 sensor, other on request

Emergency unit:On requestOperating temperature range:0°C ... +35°CIP Class:IP54 in standardPower:220-240V 50/60HzLighting direction:Direct lightingLight distribution:SymmetricOptics:N/A

MCS IP65 wireless daylight&occ sensor

XCS wireless switch

Basic dimensions