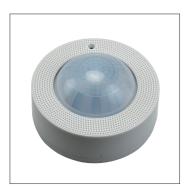

equest

**Driver:** EVG on-off, DALI, MC (MasterConnect), other on request

Wireless controll: Philips MasterConnect on request

Daylight/Occupancy sensor: Wireless MCS or MCS IP65 sensor, other on request

Emergency unit:On requestOperating temperature range:0°C ... +35°CIP Class:IP54 in standardPower:220-240V 50/60HzLighting direction:Direct lightingLight distribution:SymmetricOptics:N/A

Beam angle: All types available in our LDT file database

Diffuser: OP white acrylic / MP19H microprismatice UGR<19

Warranty: 5 Years standard warranty

## SPORT GYM 600 surface mounted luminaire

All current index numbers, lumen outputs, power consumption and many other technical information are available in our 2024 pricelist. Details on wireless lighting control systems on page number 896.











MCS IP65 wireless daylight&occ sensor



XCS wireless switch



Basic dimensions