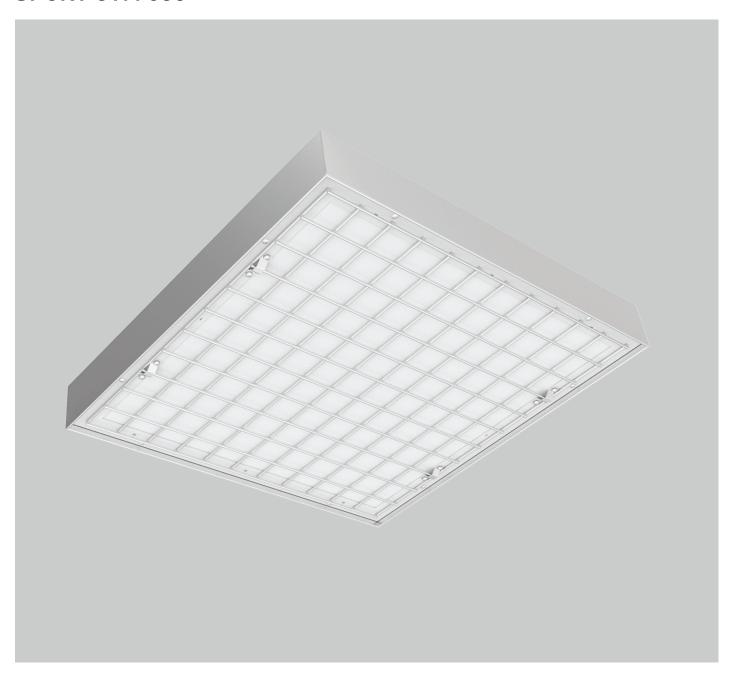

## SPORT GYM 600

Industrial IP54 luminaire with high quality diffusor and ball proof cover. Top quality SMD LED modules with colour consistency MacAdams 3, extensive portfolio of lumen ranges, CCTs and spectra. Variety of drivers: standard EVG on/off DALI and wireless controlled as MasterConnect on request. Remote, wireless occupancy & daylight sensor available to allow significant energy savings and wireless connectivity. Mounting on any type of ceiling. Body is made of aluminium. Standard colour RAL 9003M, other colours on reguest. Variety lumen outputs and drivers allows to use this luminaire in different types of lighting projects.

## **SPORT GYM 600**

Mounting: Surface mounted/suspended

Body material: Aluminium

**Colour:** Standard white RAL 9003M, other RAL colours on request

**Lumen output:** Standard up to 5000 lm, any other on request

Beam angle: All types available in our LDT file database

Diffuser: OP white acrylic / MP19H microprismatice UGR<19

Warranty: 5 Years standard warranty

## SPORT GYM 600 surface mounted luminaire

All current index numbers, lumen outputs, power consumption and many other technical information are available in our 2024 pricelist. Details on wireless lighting control systems on page number 896.