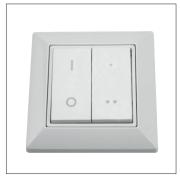

(MasterConnect), other on request

Wireless controll: Philips MasterConnect on request

Daylight/Occupancy sensor: Wireless MCS or MCS IP65 sensor, other on request

Emergency unit:On requestOperating temperature range:0°C ... +35°CIP Class:IP54 in standardPower:220-240V 50/60HzLighting direction:Direct lightingLight distribution:SymmetricOptics:N/A

Beam angle: All types available in our LDT file database

Diffuser: OP white acrylic / MP19H microprismatice UGR<19

Warranty: 5 Years standard warranty

## SPORT GYM 600 surface mounted luminaire

All current index numbers, lumen outputs, power consumption and many other technical information are available in our 2024 pricelist. Details on wireless lighting control systems on page number 896.











MCS IP65 wireless daylight&occ sensor



XCS wireless switch



Basic dimensions